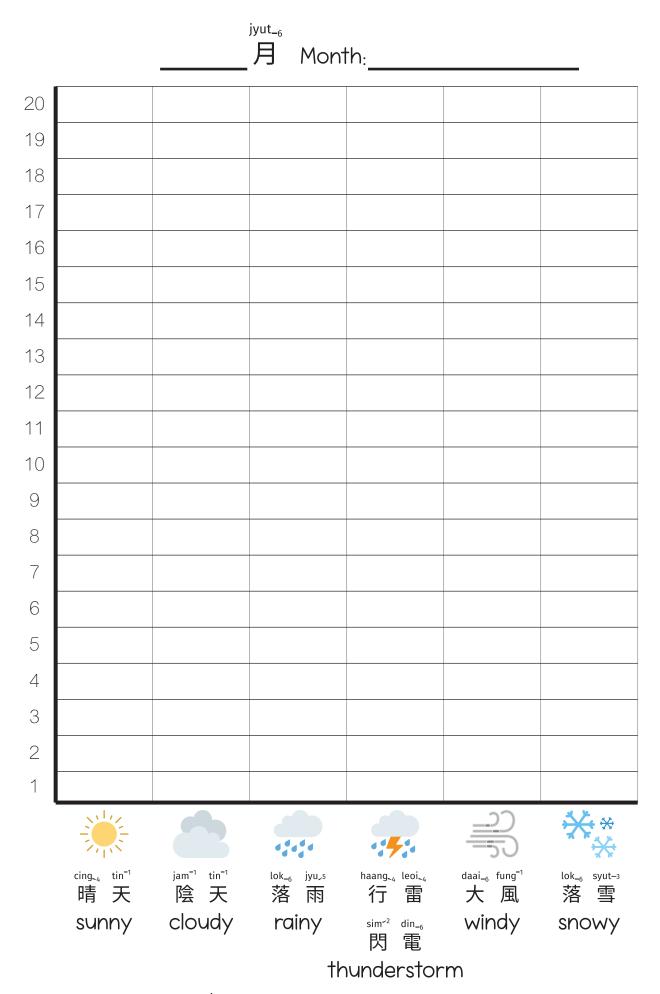

etnotelearning.com

## Terms of Use

By downloading this resource, you are agreeing that the contents are the property of Sweet Note Learning. This product is licensed to only you for personal use for one family. You may not copy, reproduce or redistribute any of this file by emailing it or posting it to any website directly. Duplication is strictly prohibited.



This product was designed for letter size paper, 8.5 x II inches. If you are printing with any other size paper, please check printer settings before printing. Selecting "shrink to fit" will allow the design to fit on your paper size. For extended life, I recommend laminated any flashcards, labels or posters.

Sweetnotelearning@gmail.com

Sweet Note



© Sweet Note Learning | Download more resources at www.sweetnotelearning.com



© Sweet Note Learning | Download more resources at www.sweetnotelearning.com