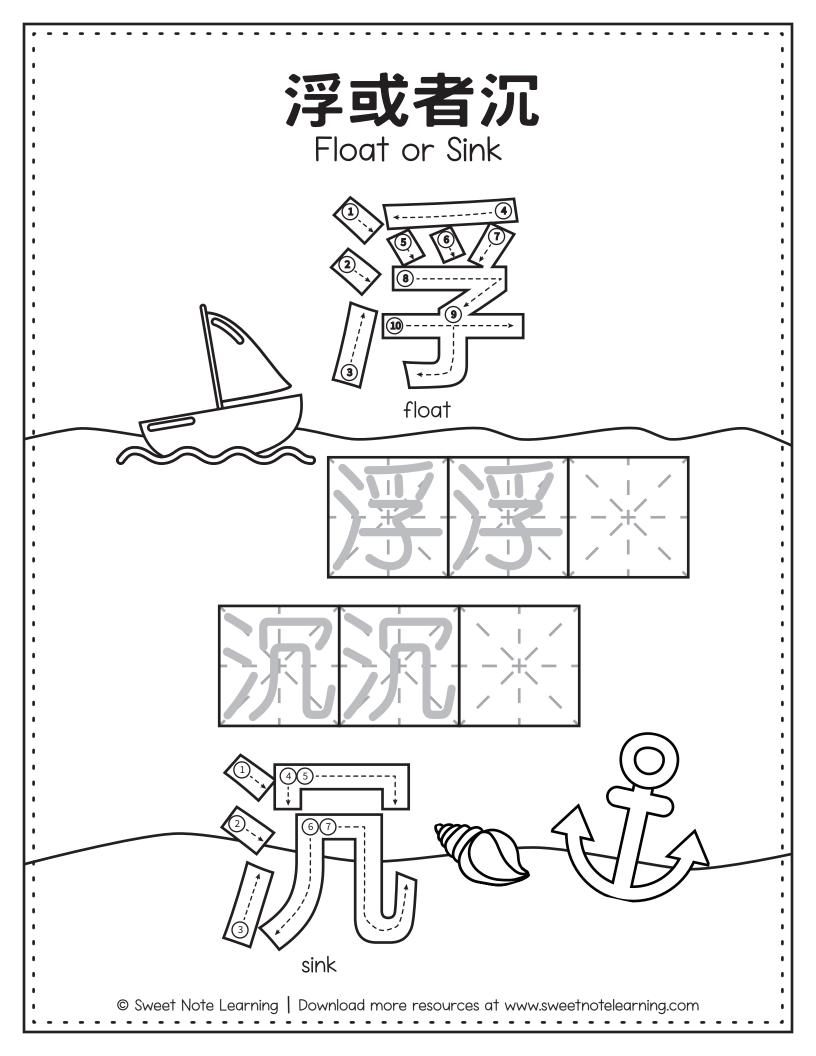

## Float or Sink Experiment

Traditional Chinese Characters | Cantonese | Jyutping