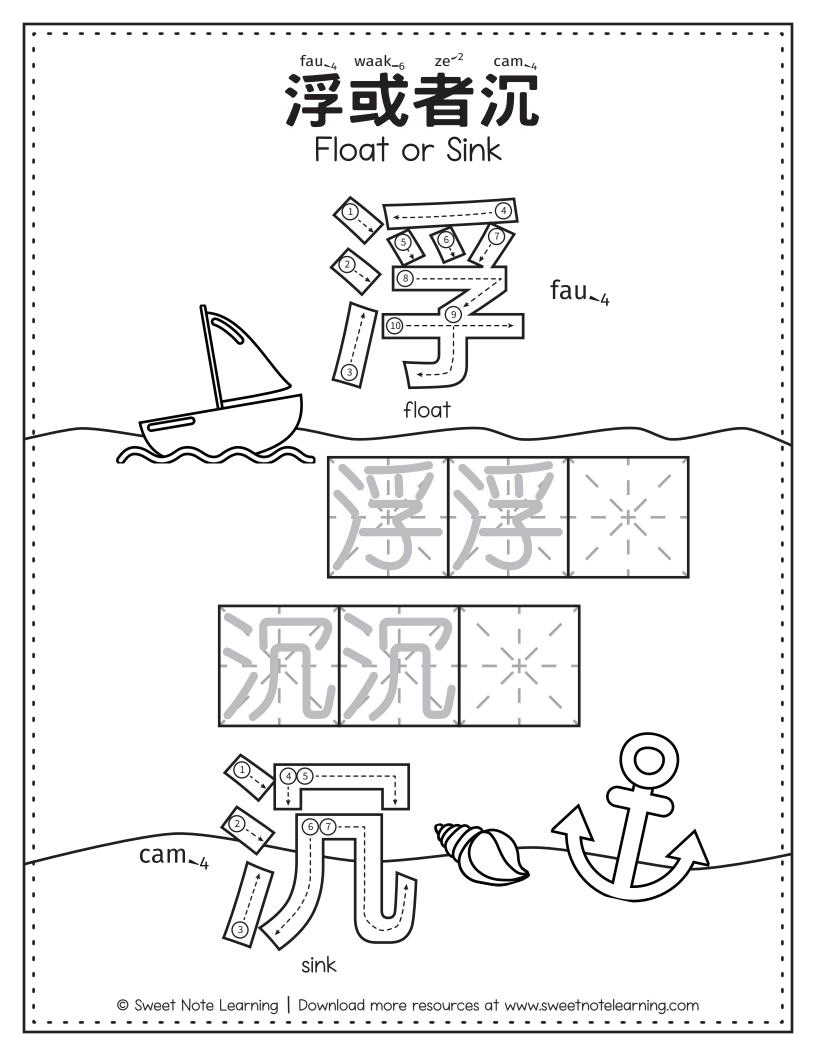

## Float or Sink Experiment

Traditional Chinese Characters | Cantonese | Jyutping