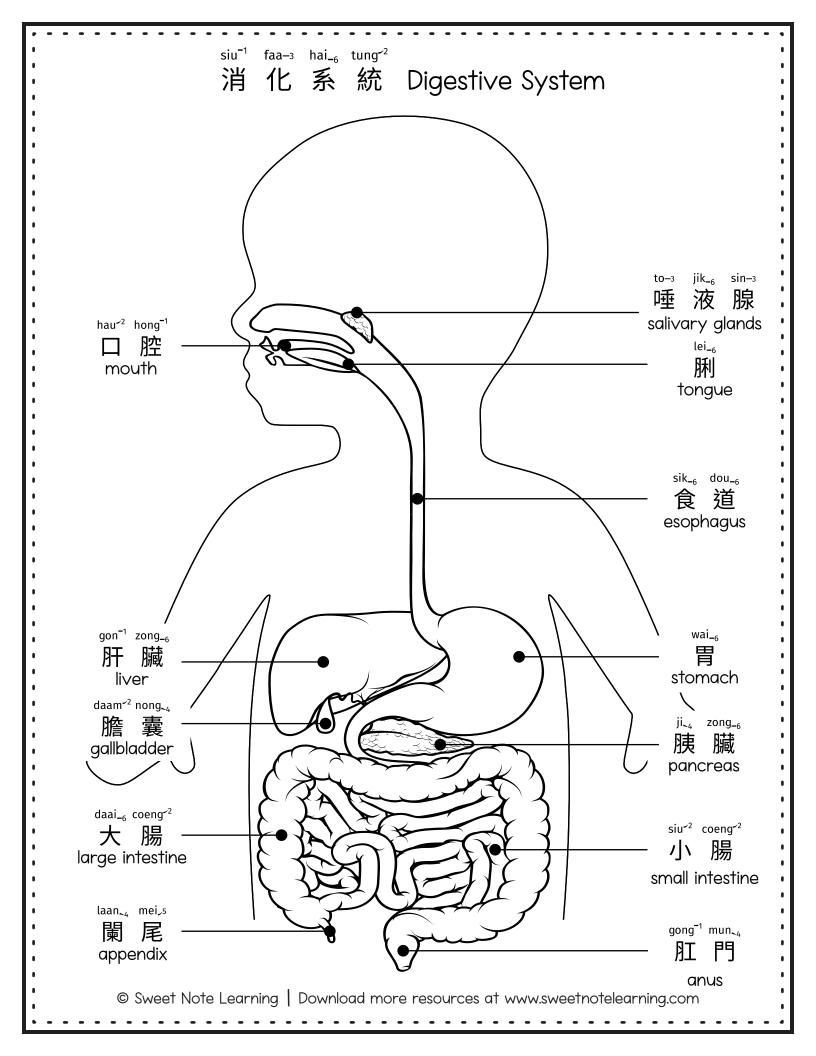

.

For more resources and fun Chinese learning activities, visit: www.sweetnotelearning.com

## Terms of Use

By downloading this resource, you are agreeing that the contents are the property of Sweet Note Learning. This product is licensed to only you for personal use for one family. You may not copy, reproduce or redistribute any of this file by emailing it or posting it to any website directly. Duplication is strictly prohibited.







This product was designed for letter size paper,  $8.5 \times 11$  inches. If you are printing with any other size paper, please check printer settings before printing. Selecting "shrink to fit" will allow the design to fit on your paper size. For extended life, I recommend laminated any flashcards, labels or posters.

≥ sweetnotelearning@gmail.com