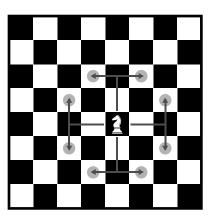

hau\_6 wong\_4 hau\_6 后/皇后 queen

后可以打橫,打直同埋 打斜行。

ke\_4 馬/騎 knight

wong\_4 gwok-3wong\_4 王 / 國

king

王係最重要嘅棋。要保護佢 唔可以畀人食。王可以行 格。

zoeng<sup>-1</sup> sei<sup>-2</sup> 將 死

zoeng<sup>-1</sup> gwan<sup>-1</sup> 將軍