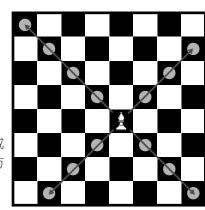

hau\_6 wong\_4 hau\_6 后/皇后 queen

后可以打橫,打直同埋 打斜行。

ke\_4 馬/騎 knight

wong\_4 gwok-3wong\_4 王 / 國

king

王係最重要嘅棋。要保護佢 唔可以畀人食。王可以行 格。

zoeng<sup>-1</sup> sei<sup>-2</sup> 將 死

zoeng<sup>-1</sup> gwan<sup>-1</sup> 將軍