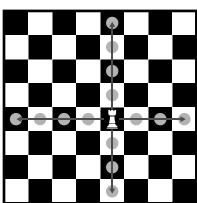

### Chess

bing<sup>-1</sup> si<sub>-6</sub> bing<sup>-1</sup> 兵 / 士 兵

pawn

兵可以向前行一格或 者兩格。乒向斜前方 嘅嗰格去食。

zoeng\_6 gaau-3 si\_6 象/教士 bishop

象可以打斜行。

sing<sub>-4</sub> bou<sup>-2</sup> 車/城堡 rook

車可以行橫線同埋 直線。