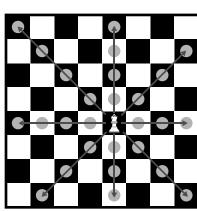

hau\_6 wong\_4 hau\_6 后/皇后 queen

后可以打橫,打直同埋 打斜行。

ke\_4 馬/騎 knight

wong\_4 gwok-3wong\_4 王 / 國

king

王係最重要嘅棋。要保護佢 唔可以畀人食。王可以行 格。

zoeng<sup>-1</sup> sei<sup>-2</sup> 將 死

zoeng<sup>-1</sup> gwan<sup>-1</sup> 將軍