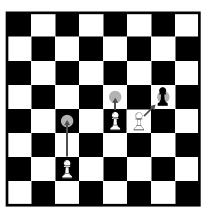

### Chess

bing<sup>-1</sup> si<sub>-6</sub> bing<sup>-1</sup> 兵 / 士 兵

pawn

兵可以向前行一格或 者兩格。乒向斜前方 嘅嗰格去食。

zoeng\_6 gaau-3 si\_6 象/教士 bishop

象可以打斜行。

sing<sub>-4</sub> bou<sup>-2</sup> 車/城堡 rook

車可以行橫線同埋 直線。